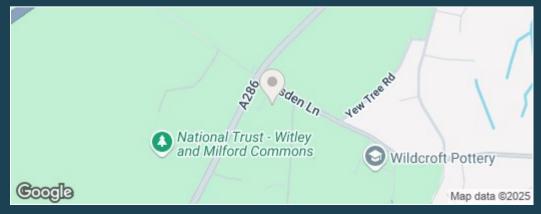

Directions: Leave Godalming in a southerly direction on the A3100 towards Milford Village. On reaching the village take the first exit left at the mini roundabout into Church Road. At the next roundabout take the second exit onto the A286/Haslemere Road. Continue for approximately one mile and turn left into Gasden Lane and Gasden Drive will then be seen immediately on your right hand side.