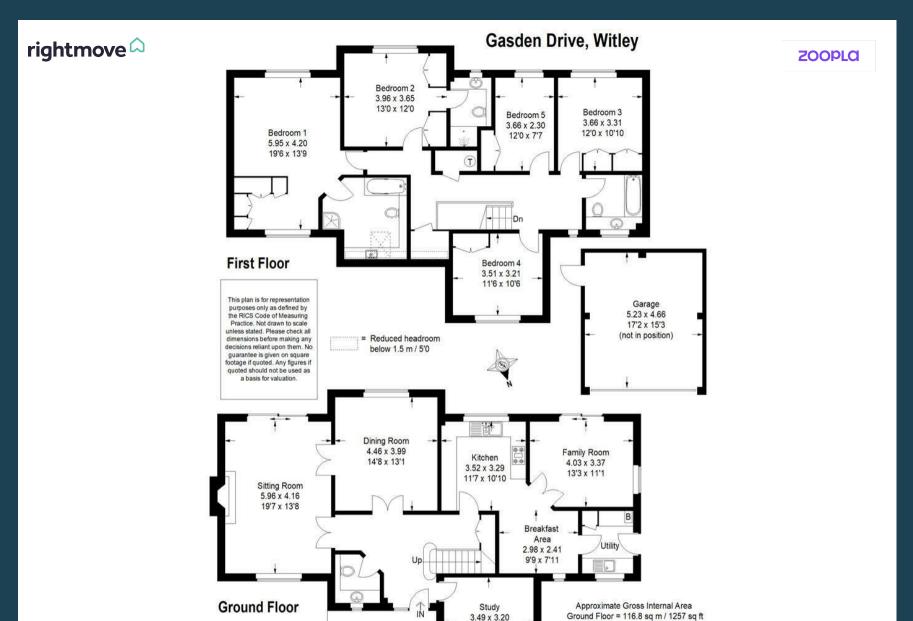

01483 419 300

20 High Street Godalming Surrey GU7 1EB

email:office@emery-orchard.co.uk

PrimeLocation.com

First Floor = 115.3 sq m / 1241 sq ft

Garage = 24.1 sq m / 259 sq ft Total = 256.2 sq m / 2757 sq ft