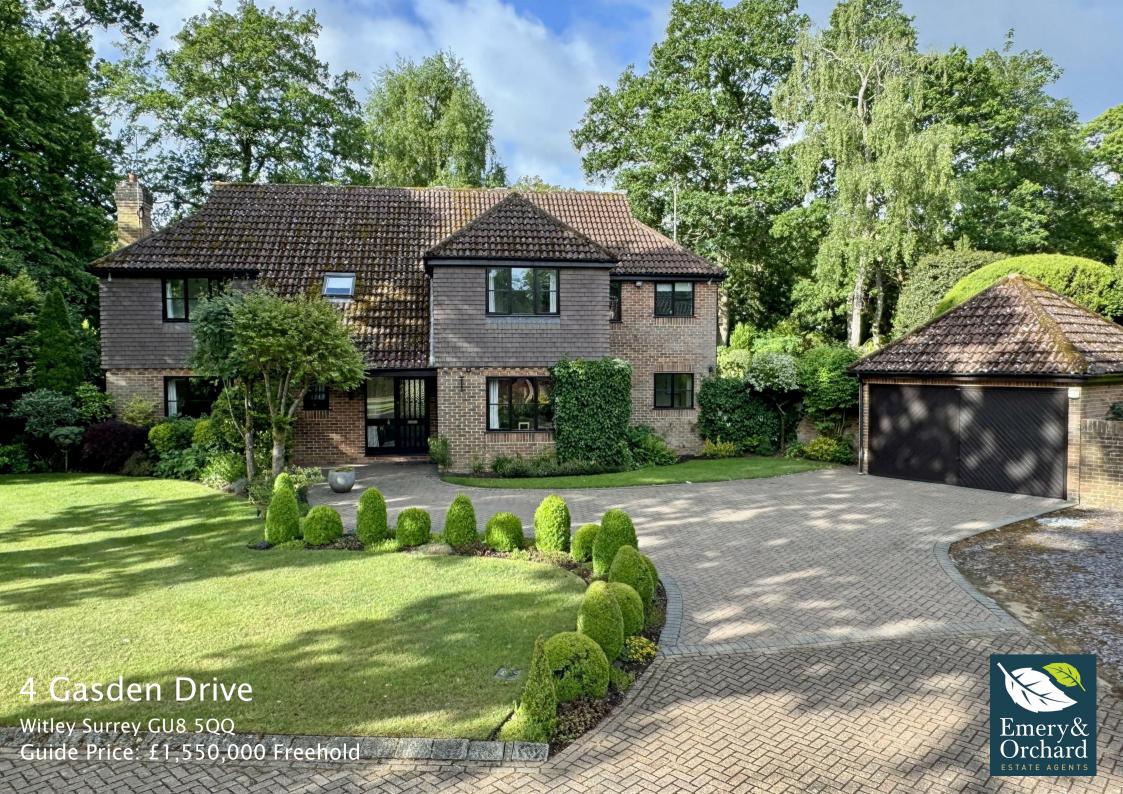

- No Onward Chain
- Private Cul-De-Sac & 1/2 Acre

  Garden
- Easy Reach of Local Schools& Main Line Station
- Double Aspect Sitting Room
- Dining Room
- Family Room & Study
- Kitchen/Breakfast Room with Adjoining Utility Room
- Five Bedrooms & Three Bathrooms
- Double Garage
- Beautifully Landscaped and Maintained South Facing Gardens

A well appointed 2500sqft five bedroom detached family house set in half an acre of beautifully maintained south facing gardens and grounds. The house occupies an enviable setting and is just one of six properties in a small private cul-de-sac which is conveniently located within easy reach of popular schools, Milford Main line station and access to the A3 as well as being only moments from National Trust common and heathland.